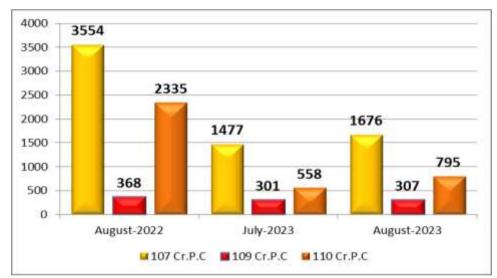

#### 12. Preventive Action Report

1676, 307 & 795 cases u/s 107, 109 & 110 Cr.PC. respectively have been booked during the current month as against 1477, 301 & 558 Preventive Action Report in the previous month and 3554, 368 & 2335 Preventive Action Report in the corresponding month of last year.

| D.4 a set la | No   |           | <b>T</b>  |           |       |
|--------------|------|-----------|-----------|-----------|-------|
| Month        | Year | 107 Cr.PC | 109 Cr.PC | 110 Cr.PC | Total |
| August       | 2023 | 1676      | 307       | 795       | 2778  |
| July         | 2023 | 1477      | 301       | 558       | 2336  |
| August       | 2022 | 3554      | 368       | 2335      | 6257  |

- Under sec 107 Cr.PC. more number of Preventive Action Report have been booked during the current month when compared to the Preventive Action Report of previous month and less when compared to the corresponding month of previous year.
- Under Sec.109 Cr.PC. more number of Preventive Action Report have been booked during the current month when compared to the Preventive Action Report of previous month and less when compared to the corresponding month of previous year.
- Under 110 Cr.PC. more number of Preventive Action Report have been booked during the current month when compared to the Preventive Action Report of previous month and less when compared to the corresponding month of previous year.