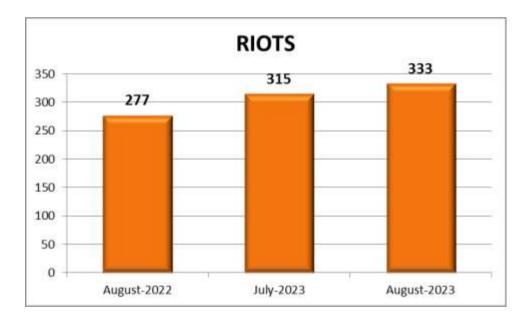

#### 6. <u>Riots</u>

333 cases were reported during the current month under the category Riots as against 315 cases in the previous month and 277 cases in the corresponding month of previous year.

| Month  | Year | Riots |
|--------|------|-------|
| August | 2023 | 333   |
| July   | 2023 | 315   |
| August | 2022 | 277   |

There is an increase in the number of cases reported under this head during the month, when compared to the cases of previous month and to the corresponding month of previous year.