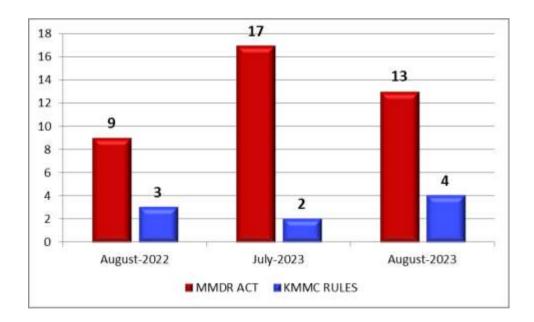

#### 15. <u>Mines and Minerals (Development & Regulation) Act 1957 & Karnataka</u> <u>Minor Mineral Consistent Rule - 1994</u>

13 cases of MMDR were reported during the current month under this head as against 17 cases in the previous month and 9 cases in the corresponding month of previous year.

4 cases of KMMCR reported during the current month as against 2 cases in the previous month and 3 cases in the corresponding month of previous year.

| Month  | Year | MMDR Act | KMMC Rules |
|--------|------|----------|------------|
| August | 2023 | 13       | 4          |
| July   | 2023 | 17       | 2          |
| August | 2022 | 9        | 3          |