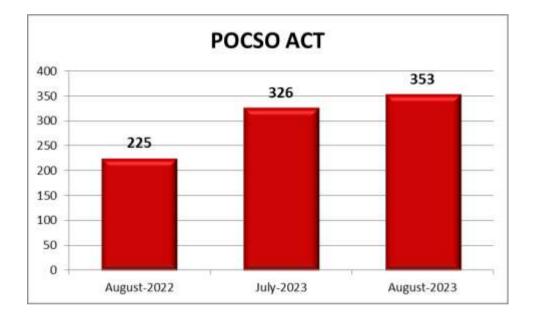

#### 10. Protection of Children from Sexual Offences Act (POCSO)

353 cases of POCSO were reported during the current month as against 326 cases in the previous month and 225 in the corresponding month of previous year.

| Month  | Year | POCSO |
|--------|------|-------|
| August | 2023 | 353   |
| July   | 2023 | 326   |
| August | 2022 | 225   |

There is an increase in the reported cases under the head POCSO during the current month when compared to the cases of previous month and to the corresponding month of previous year.