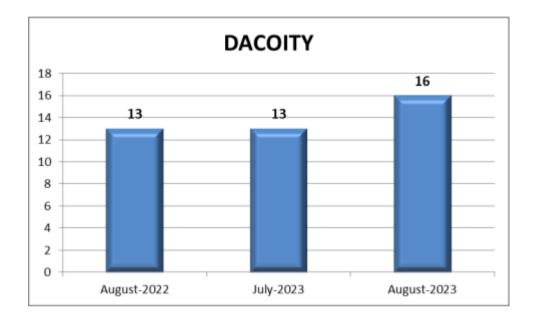

#### 2. Dacoity

16 cases of Dacoity were reported during the current month as against 13 cases in the previous month and 13 cases in the corresponding month of previous year.

| Month  | Year | Dacoity Cases |
|--------|------|---------------|
| August | 2023 | 16            |
| July   | 2023 | 13            |
| August | 2022 | 13            |

There is an increase in the reported cases of Dacoity during the current month when compared to the cases of previous month and to the corresponding month of previous year.

The unit wise break up of Dacoity cases for the month under review is as follows:-