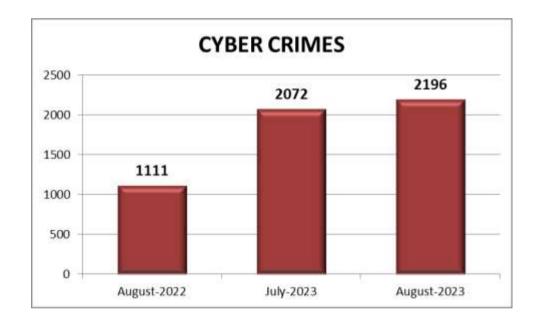

#### 13. Cyber Crimes (Information Technology Act)

2196 cases were reported during the current month under this head as against 2072 cases in the previous month and 1111 cases in the corresponding month of previous year.

| Month  | Year | Cyber Crimes |
|--------|------|--------------|
| August | 2023 | 2196         |
| July   | 2023 | 2072         |
| August | 2022 | 1111         |

There is an increase in the reported cases under Cyber Crimes during the current month when compared to the reported cases of previous month and to the corresponding month of previous year.