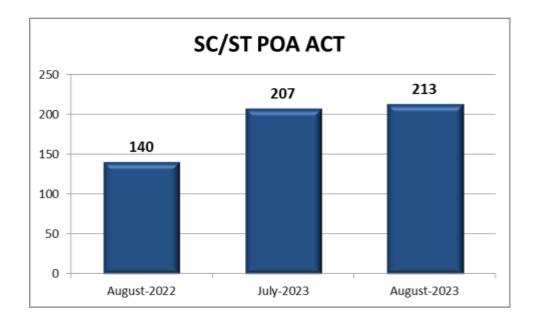

#### 11. Crimes under SC/ST POA Act

213 cases were reported during the current month under this head as against 207 cases in the previous month and 140 cases in the corresponding month of previous year. (Details are mentioned at Page No.24)

| Month  | Year | SC/ST POA Act |
|--------|------|---------------|
| August | 2023 | 213           |
| July   | 2023 | 207           |
| August | 2022 | 140           |

There is an increase in the reported cases under Crime against SC/ST during the current month when compared to the reported cases of previous month and to the corresponding month of previous year.