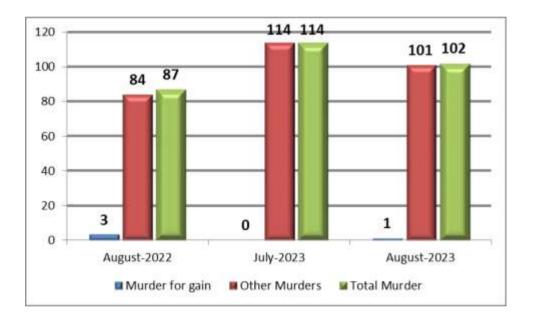

#### 1. Murder

As per the review for the month 102 cases of Murder were reported (1 case of Murder for gain) as against 114 Murder cases (No case of Murder for gain has been reported) in the previous month & 87 Murder cases (3 cases of Murder for gain) in the corresponding month of previous year.

| Month  | Year | Murder for gain | Other<br>Murders | Total Murder |
|--------|------|-----------------|------------------|--------------|
| August | 2023 | 1               | 101              | 102          |
| July   | 2023 | 0               | 114              | 114          |
| August | 2022 | 3               | 84               | 87           |

There is a decrease in the reported cases of Murder during the current month when compared to the cases of previous month and an increase when compared to the corresponding month of previous year.