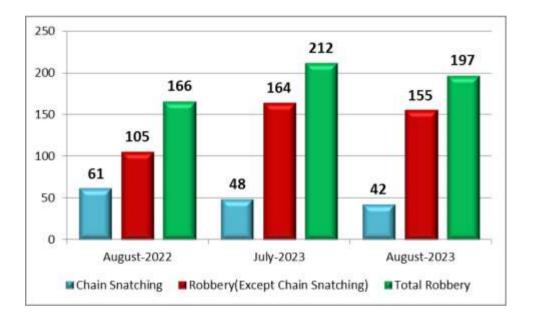

#### 3. <u>Robbery</u>

197 cases of Robbery were reported during the current month (including 42 chain snatching cases) as against 212 cases (48 cases of Chain snatching) in the previous month and 166 cases (61 cases of Chain snatching) in the corresponding month of previous year.

| Month  | Year | Chain<br>Snatching | Robbery (Except<br>Chain Snatching) | Total Robbery |
|--------|------|--------------------|-------------------------------------|---------------|
| August | 2023 | 42                 | 155                                 | 197           |
| July   | 2023 | 48                 | 164                                 | 212           |
| August | 2022 | 61                 | 105                                 | 166           |

There is a decrease in the number of cases reported during the current month under the head Robbery when compared to the cases of previous month and an increase when compared to the corresponding month of previous year.

There is a decrease in the number of cases reported during the current month under Chain Snatching when compared to the cases of previous month and to the corresponding month of previous year.