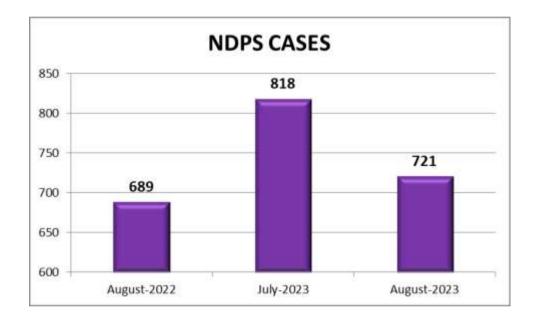

#### 17. Narcotic Drugs & Pshycotropic Substances (NDPS)

721 cases were reported during the current month under this head as against 818 cases in the previous month and 689 cases in the corresponding month of previous year.

| Month  | Year | NDPS Cases |
|--------|------|------------|
| August | 2023 | 721        |
| July   | 2023 | 818        |
| August | 2022 | 689        |

There is a decrease in the reported cases under NDPS Cases during the current month when compared to the reported cases of previous month and an increase when compared to the corresponding month of previous year.