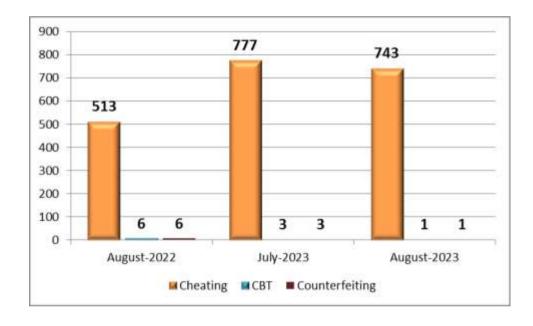

#### 14. Economic Offences (Criminal Breach of Trust, Cheating, Counterfeiting)

783 cases were reported during the current month under Economic Offences (Criminal Breach of Trust-39, Cheating-743 and Counterfeiting-1) as against 835 cases during the previous month and 556 cases in the corresponding month of previous year.

| Month  | Year | Economic Offences |
|--------|------|-------------------|
| August | 2023 | 783               |
| July   | 2023 | 835               |
| August | 2022 | 556               |

There is a decrease in the reported cases under economic offences during the current month when compared to the reported cases of previous month and an increase when compared to the corresponding month of previous year.