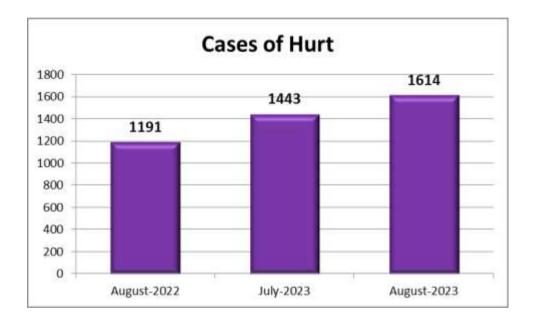

#### 7. <u>Hurt</u>

1614 cases were reported during the current month under the category Hurt as against 1443 cases in the previous month and 1191 cases in the corresponding month of previous year.

| Month  | Year | Cases of Hurt |
|--------|------|---------------|
| August | 2023 | 1614          |
| July   | 2023 | 1443          |
| August | 2022 | 1191          |

There is an increase in the number of cases reported under this head during the month, when compared to the cases of previous month and to the corresponding month of previous year.