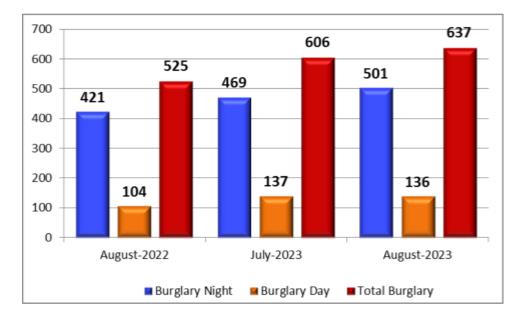

#### 4. Burglary

637 cases of Burglary were reported during the month as against 606 cases in the previous month and 525 cases during the corresponding month of previous year.

| Month  | Year | <b>Burglary Night</b> | <b>Burglary Day</b> | Total |
|--------|------|-----------------------|---------------------|-------|
| August | 2023 | 501                   | 136                 | 637   |
| July   | 2023 | 469                   | 137                 | 606   |
| August | 2022 | 421                   | 104                 | 525   |

There is an increase in the number of cases reported during the current month under the head burglary, when compared to the reported cases of previous month and to the corresponding month of previous year.