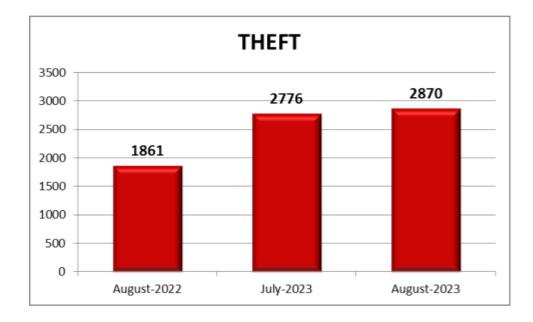

#### 5. <u>Theft</u>

2870 cases of Theft were reported during the month as against 2776 cases in the previous month and 1861 cases in the corresponding month of previous year.

| Month  | Year | Reported |
|--------|------|----------|
| August | 2023 | 2870     |
| July   | 2023 | 2776     |
| August | 2022 | 1861     |

There is an increase in the number of cases reported during the current month under the head theft when compared to the cases of previous month and to the corresponding month of previous year.