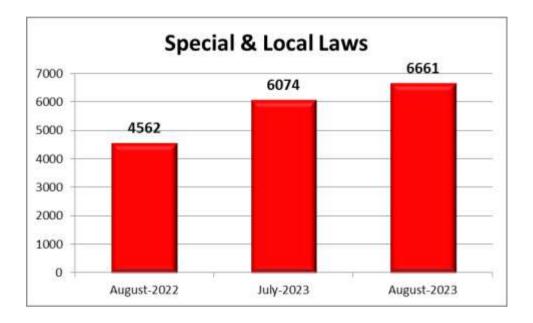

#### 8. Special & Local Laws

6661 cognizable cases were registered under Special & Local Laws during the month as against 6074 cases in the previous month and 4562 cases in the corresponding month of previous year.

There is an increase in the number of cognizable cases reported during the month under Special & Local Laws when compared to the cases of previous month and to the corresponding month of the previous year.