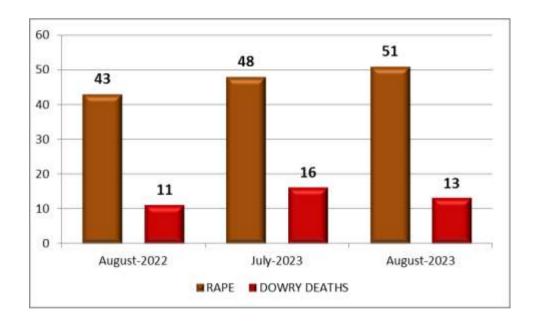

#### 9. Crime against Women (Rape & Dowry Death)

51 cases of Rape have been reported during the month as against 48 cases in the previous month and 43 cases in the corresponding month of previous year. 13 cases of Dowry Death have been reported during the current month, as against 16 cases in the previous month and 11 cases in the corresponding month of previous year. (Note: Other Crimes against Women are mentioned in Page No.22)

| Month  | Year | Rape | Dowry Death |
|--------|------|------|-------------|
| August | 2023 | 51   | 13          |
| July   | 2023 | 48   | 16          |
| August | 2022 | 43   | 11          |

There is an increase in the reported cases under Rape during the current month when compared to the previous month and to the corresponding month of previous year.

There is a decrease in the reported cases of Dowry death during current month when compared to the previous month and an increase when compared to the corresponding month of previous year.