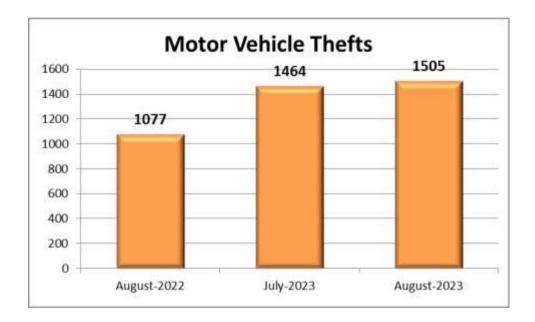

#### 16. Motor Vehicles Theft cases

1505 cases were reported during the current month under this head as against 1464 cases in the previous month and 1077 cases in the corresponding month of previous year.

| Month  | Year | Motor Vehicles Theft |
|--------|------|----------------------|
|        |      | Cases                |
| August | 2023 | 1505                 |
| July   | 2023 | 1464                 |
| August | 2022 | 1077                 |