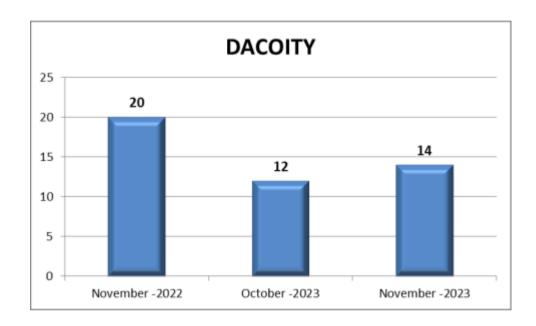

#### 2. Dacoity

14 cases of Dacoity were reported during the current month as against 12 cases in the previous month and 20 cases in the corresponding month of previous year.

| Month    | Year | Dacoity Cases |
|----------|------|---------------|
| November | 2023 | 14            |
| October  | 2023 | 12            |
| November | 2022 | 20            |

There is an increase in the reported cases of Dacoity during the current month when compared to the cases of previous month and a decrease when compared to the corresponding month of previous year.

The unit wise break up of Dacoity cases for the month under review is as follows:-