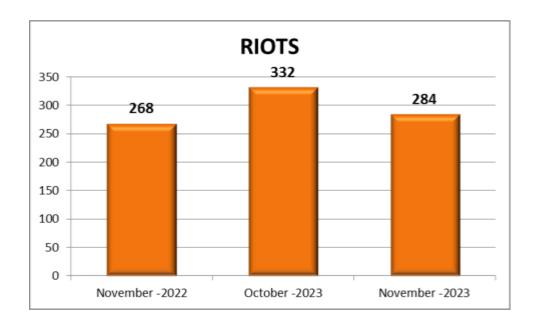

#### 6. Riots

284 cases were reported during the current month under the category Riots as against 332 cases in the previous month and 268 cases in the corresponding month of previous year.

| Month    | Year | Riots |
|----------|------|-------|
| November | 2023 | 284   |
| October  | 2023 | 332   |
| November | 2022 | 268   |

There is a decrease in the number of cases reported under this head during the month, when compared to the cases of previous month and an increase when compared to the corresponding month of previous year.