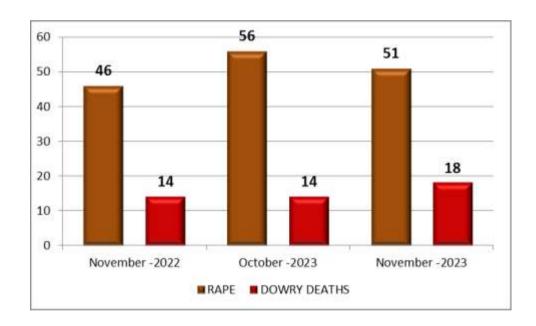

#### 9. Crime against Women (Rape & Dowry Death)

51 cases of Rape have been reported during the month as against 56 cases in the previous month and 46 cases in the corresponding month of previous year. 14 cases of Dowry Death have been reported during the current month, as against 14 cases in the previous month and 18 cases in the corresponding month of previous year. (Note: Other Crimes against Women are mentioned in Page No.22)

| Month    | Year | Rape | Dowry Death |
|----------|------|------|-------------|
| November | 2023 | 51   | 14          |
| October  | 2023 | 56   | 14          |
| November | 2022 | 46   | 18          |

There is a decrease in the reported cases under Rape during the current month when compared to the previous month and an increase when compared to the corresponding month of previous year.

No change in the reported cases of Dowry death during current month when compared to the previous month and a decrease when compared to the corresponding month of previous year.