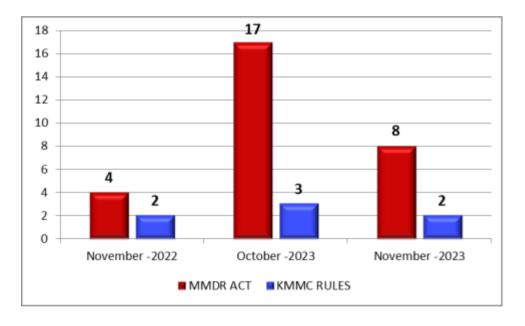

## 15. Mines and Minerals (Development & Regulation) Act 1957 & Karnataka Minor Mineral Consistent Rule - 1994

8 cases of MMDR were reported during the current month under this head as against 17 cases in the previous month and 4 cases in the corresponding month of previous year.

2 cases of KMMCR reported during the current month as against 3 cases in the previous month and 2 cases in the corresponding month of previous year.

| Month    | Year | MMDR Act | KMMC Rules |
|----------|------|----------|------------|
| November | 2023 | 8        | 2          |
| October  | 2023 | 17       | 3          |
| November | 2022 | 4        | 2          |