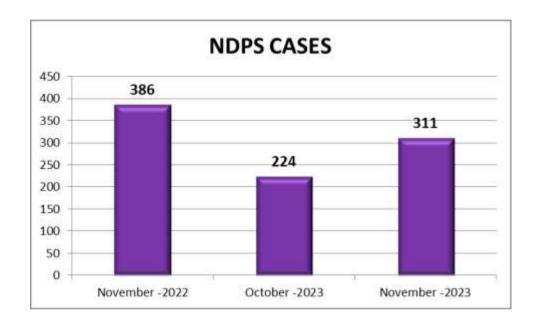

#### 17. Narcotic Drugs & Pshycotropic Substances (NDPS)

311 cases were reported during the current month under this head as against 224 cases in the previous month and 386 cases in the corresponding month of previous year.

| Month    | Year | NDPS Cases |
|----------|------|------------|
| November | 2023 | 311        |
| October  | 2023 | 224        |
| November | 2022 | 386        |

There is an increase in the reported cases under NDPS Cases during the current month when compared to the reported cases of previous month and a decrease when compared to the corresponding month of previous year.