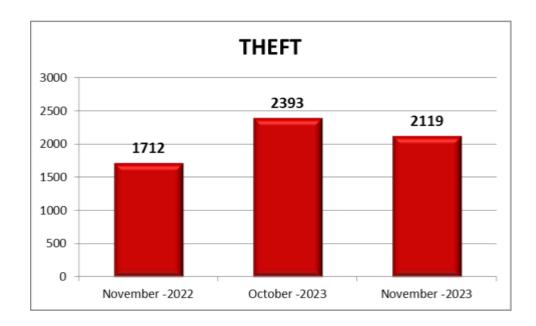

#### 5. Theft

2119 cases of Theft were reported during the month as against 2393 cases in the previous month and 1712 cases in the corresponding month of previous year.

| Month    | Year | Reported |
|----------|------|----------|
| November | 2023 | 2119     |
| October  | 2023 | 2393     |
| November | 2022 | 1712     |

There is a decrease in the number of cases reported during the current month under the head theft when compared to the cases of previous month and an increase when compared to the corresponding month of previous year.