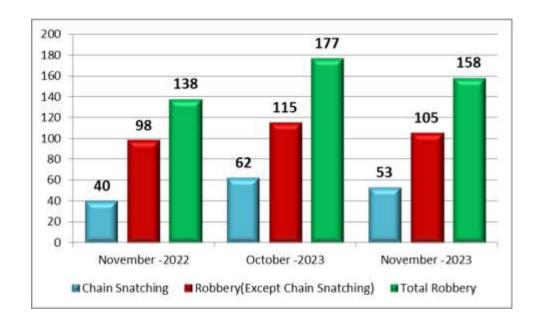

#### 3. Robbery

158 cases of Robbery were reported during the current month (including 53 chain snatching cases) as against 177 cases (62 cases of Chain snatching) in the previous month and 138 cases (40 cases of Chain snatching) in the corresponding month of previous year.

| Month    | Year | Chain<br>Snatching | Robbery (Except Chain Snatching) | Total Robbery |
|----------|------|--------------------|----------------------------------|---------------|
| November | 2023 | 53                 | 105                              | 158           |
| October  | 2023 | 62                 | 115                              | 177           |
| November | 2022 | 40                 | 98                               | 138           |

There is a decrease in the number of cases reported during the current month under the head Robbery when compared to the cases of previous month and an increase when compared to the corresponding month of previous year.

There is a decrease in the number of cases reported during the current month under Chain Snatching when compared to the cases of previous month and an increase when compared to the corresponding month of previous year.