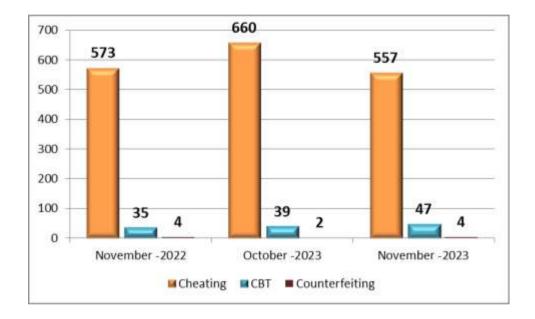

#### 14. Economic Offences (Criminal Breach of Trust, Cheating, Counterfeiting)

608 cases were reported during the current month under Economic Offences (Criminal Breach of Trust-47, Cheating-557 and Counterfeiting-4) as against 701 cases during the previous month and 612 cases in the corresponding month of previous year.