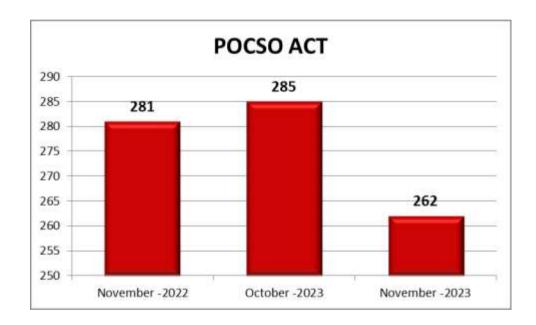

#### 10. Protection of Children from Sexual Offences Act (POCSO)

262 cases of POCSO were reported during the current month as against 285 cases in the previous month and 281 in the corresponding month of previous year.

| Month    | Year | POCSO |
|----------|------|-------|
| November | 2023 | 262   |
| October  | 2023 | 285   |
| November | 2022 | 281   |

There is a decrease in the reported cases under the head POCSO during the current month when compared to the cases of previous month and to the corresponding month of previous year.