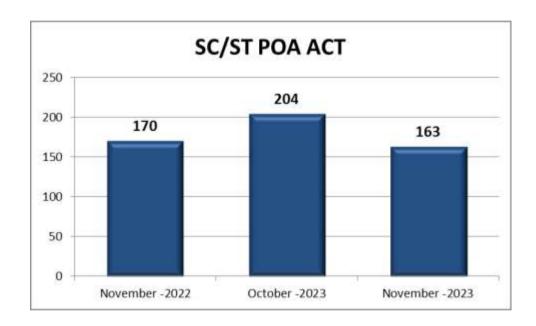

#### 11. Crimes under SC/ST POA Act

163 cases were reported during the current month under this head as against 204 cases in the previous month and 170 cases in the corresponding month of previous year. (Details are mentioned at Page No.24)

| Month    | Year | SC/ST POA Act |
|----------|------|---------------|
| November | 2023 | 163           |
| October  | 2023 | 204           |
| November | 2022 | 170           |

There is a decrease in the reported cases under Crime against SC/ST during the current month when compared to the reported cases of previous month and to the corresponding month of previous year.