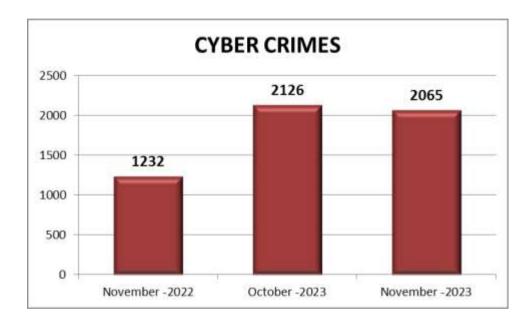

#### 13. Cyber Crimes (Information Technology Act)

2065 cases were reported during the current month under this head as against 2126 cases in the previous month and 1232 cases in the corresponding month of previous year.

| Month    | Year | Cyber Crimes |
|----------|------|--------------|
| November | 2023 | 2065         |
| October  | 2023 | 2126         |
| November | 2022 | 1232         |

There is a decrease in the reported cases under Cyber Crimes during the current month when compared to the reported cases of previous month and an increase when compared to the corresponding month of previous year.