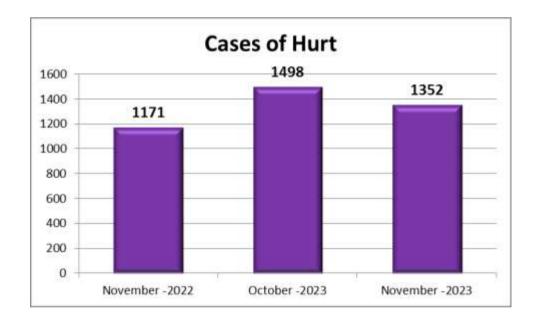

#### 7. Hurt

1352 cases were reported during the current month under the category Hurt as against 1498 cases in the previous month and 1171 cases in the corresponding month of previous year.

| Month    | Year | Cases of Hurt |
|----------|------|---------------|
| November | 2023 | 1352          |
| October  | 2023 | 1498          |
| November | 2022 | 1171          |

There is a decrease in the number of cases reported under this head during the month, when compared to the cases of previous month and an increase when compared to the corresponding month of previous year.