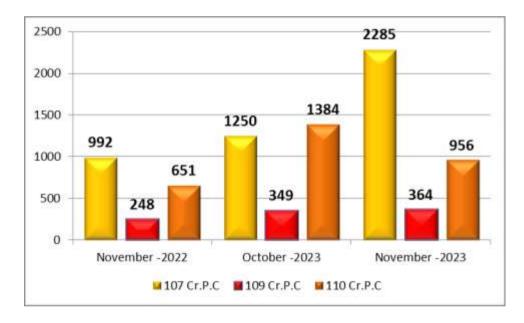

#### 12. Preventive Action Report

2285, 364 & 956 cases u/s 107, 109 & 110 Cr.PC. respectively have been booked during the current month as against 1250, 349 & 1384 Preventive Action Report in the previous month and 992, 248 & 651 Preventive Action Report in the corresponding month of last year.

| 80       | <b>V</b> |           | <b>Security Cases</b> |           | T-4-1 |
|----------|----------|-----------|-----------------------|-----------|-------|
| Month    | Year     | 107 Cr.PC | 109 Cr.PC             | 110 Cr.PC | Total |
| November | 2023     | 2285      | 364                   | 956       | 3605  |
| October  | 2023     | 1250      | 349                   | 1384      | 2983  |
| November | 2022     | 992       | 248                   | 651       | 1891  |

- Under sec 107 Cr.PC. more number of Preventive Action Report have been booked during the current month when compared to the Preventive Action Report of previous month and to the corresponding month of previous year.
- Under Sec.109 Cr.PC. more number of Preventive Action Report have been booked during the current month when compared to the Preventive Action Report of previous month and to the corresponding month of previous year.
- Under 110 Cr.PC. less number of Preventive Action Report have been booked during the current month when compared to the Preventive Action Report of previous month and more when compared to the corresponding month of previous year.