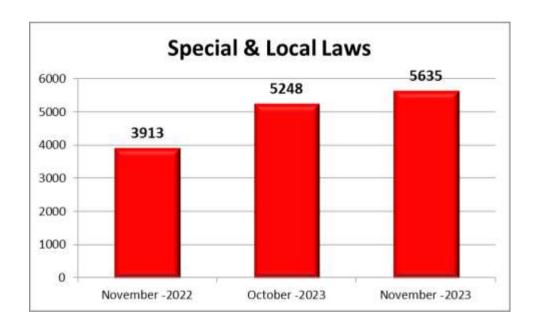

#### 8. Special & Local Laws

5635 cognizable cases were registered under Special & Local Laws during the month as against 5248 cases in the previous month and 3913 cases in the corresponding month of previous year.

There is an increase in the number of cognizable cases reported during the month under Special & Local Laws when compared to the cases of previous month and to the corresponding month of the previous year.