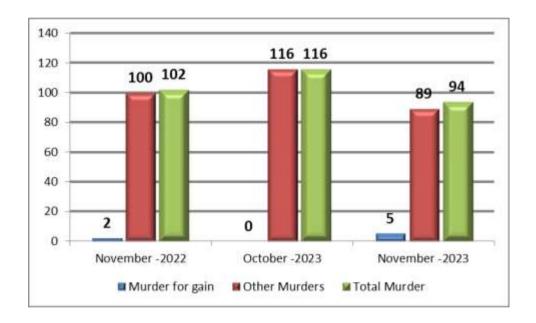

#### 1. Murder

As per the review for the month 94 cases of Murder were reported (5 cases of Murder for gain) as against 116 Murder cases (No case of Murder for gain has been reported) in the previous month & 102 Murder cases (2 cases of Murder for gain) in the corresponding month of previous year.

| Month    | Year | Murder for gain | Other<br>Murders | Total Murder |
|----------|------|-----------------|------------------|--------------|
| November | 2023 | 5               | 89               | 94           |
| October  | 2023 | 0               | 116              | 116          |
| November | 2022 | 2               | 100              | 102          |

There is a decrease in the reported cases of Murder during the current month when compared to the cases of previous month and to the corresponding month of previous year.