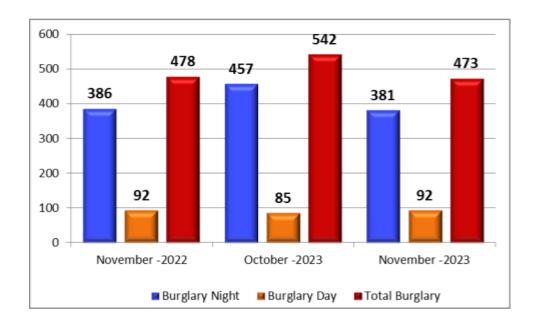

#### 4. **Burglary**

473 cases of Burglary were reported during the month as against 542 cases in the previous month and 478 cases during the corresponding month of previous year.

| Month    | Year      | <b>Burglary Night</b> | <b>Burglary Day</b> | Total |
|----------|-----------|-----------------------|---------------------|-------|
| November | October   | 381                   | 92                  | 473   |
| October  | September | 457                   | 85                  | 542   |
| November | October   | 386                   | 92                  | 478   |

There is a decrease in the number of cases reported during the current month under the head burglary, when compared to the reported cases of previous month and to the corresponding month of previous year.