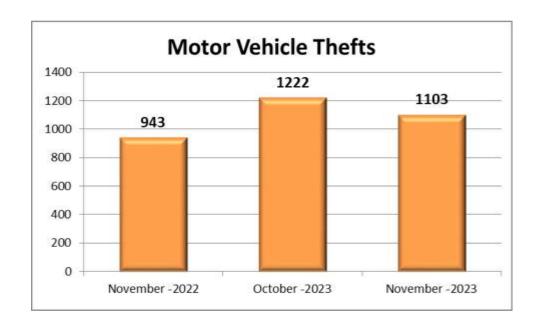

#### 16. Motor Vehicles Theft cases

1103 cases were reported during the current month under this head as against 1222 cases in the previous month and 943 cases in the corresponding month of previous year.

| Month    | Year | Motor Vehicles Theft |
|----------|------|----------------------|
|          |      | Cases                |
| November | 2023 | 1103                 |
| October  | 2023 | 1222                 |
| November | 2022 | 943                  |