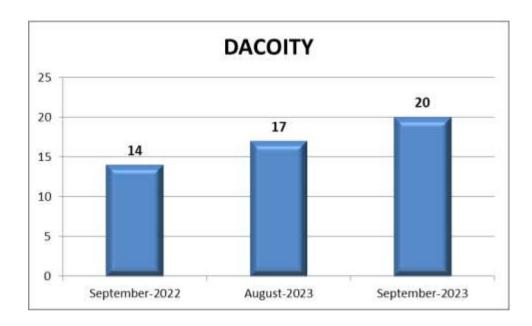

#### 2. Dacoity

20 cases of Dacoity were reported during the current month as against 17 cases in the previous month and 14 cases in the corresponding month of previous year.

| Month     | Year | Dacoity Cases |
|-----------|------|---------------|
| September | 2023 | 20            |
| August    | 2023 | 17            |
| September | 2022 | 14            |

There is an increase in the reported cases of Dacoity during the current month when compared to the cases of previous month and to the corresponding month of previous year.

The unit wise break up of Dacoity cases for the month under review is as follows:-