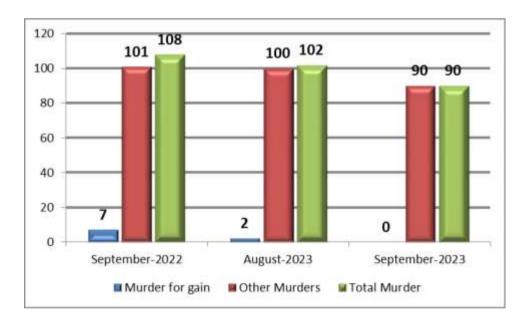

#### 1. Murder

As per the review for the month 90 cases of Murder were reported (No cases of Murder for gain) as against 102 Murder cases (2 cases of Murder for gain has been reported) in the previous month & 108 Murder cases (7 cases of Murder for gain) in the corresponding month of previous year.

| Month     | Year | Murder for gain | Other<br>Murders | Total Murder |
|-----------|------|-----------------|------------------|--------------|
| September | 2023 | 0               | 90               | 90           |
| August    | 2023 | 2               | 100              | 102          |
| September | 2022 | 7               | 101              | 108          |

There is a decrease in the reported cases of Murder during the current month when compared to the cases of previous month and to the corresponding month of previous year.