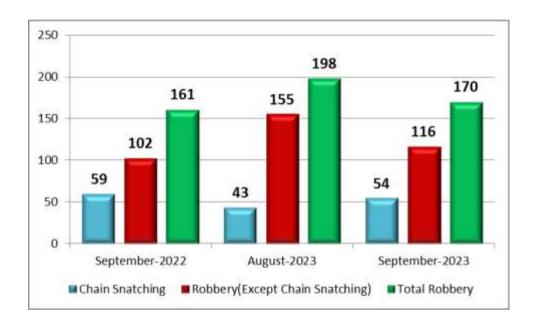

#### 3. Robbery

170 cases of Robbery were reported during the current month (including 54 chain snatching cases) as against 198 cases (43 cases of Chain snatching) in the previous month and 161 cases (59 cases of Chain snatching) in the corresponding month of previous year.

| Month     | Year | Chain<br>Snatching | Robbery (Except Chain Snatching) | Total Robbery |
|-----------|------|--------------------|----------------------------------|---------------|
| September | 2023 | 54                 | 116                              | 170           |
| August    | 2023 | 43                 | 155                              | 198           |
| September | 2022 | 59                 | 102                              | 161           |

There is a decrease in the number of cases reported during the current month under the head Robbery when compared to the cases of previous month and an increase when compared to the corresponding month of previous year.

There is an increase in the number of cases reported during the current month under Chain Snatching when compared to the cases of previous month and a decrease when compared to the corresponding month of previous year.