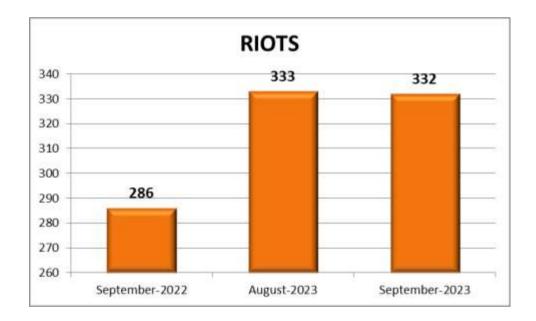

#### 6. Riots

332 cases were reported during the current month under the category Riots as against 333 cases in the previous month and 286 cases in the corresponding month of previous year.

| Month     | Year | Riots |
|-----------|------|-------|
| September | 2023 | 332   |
| August    | 2023 | 333   |
| September | 2022 | 286   |

There is a slight decrease in the number of cases reported under this head during the month, when compared to the cases of previous month and an increase when compared to the corresponding month of previous year.