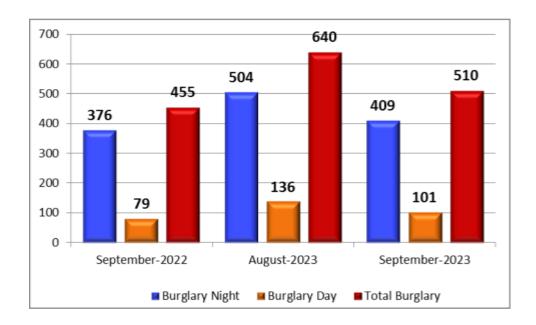

#### 4. Burglary

510 cases of Burglary were reported during the month as against 640 cases in the previous month and 455 cases during the corresponding month of previous year.

| Month     | Year | <b>Burglary Night</b> | Burglary Day | Total |
|-----------|------|-----------------------|--------------|-------|
| September | 2023 | 409                   | 101          | 510   |
| August    | 2023 | 504                   | 136          | 640   |
| September | 2022 | 376                   | 79           | 455   |

There is a decrease in the number of cases reported during the current month under the head burglary, when compared to the reported cases of previous month and an increase when compared to the corresponding month of previous year.