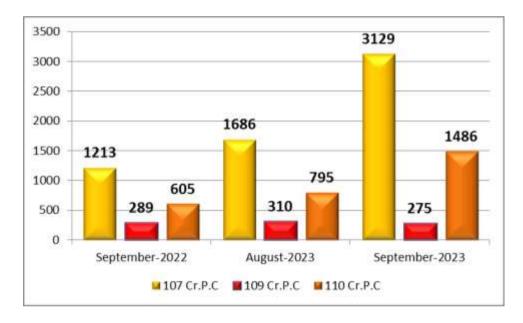

#### 12. Preventive Action Report

3129, 275 & 1486 cases u/s 107, 109 & 110 Cr.PC. respectively have been booked during the current month as against 1686, 310 & 795 Preventive Action Report in the previous month and 1213, 289 & 605 Preventive Action Report in the corresponding month of last year.

| D.A. a. a. t.la | V    |           |           | Total     |       |
|-----------------|------|-----------|-----------|-----------|-------|
| Month           | Year | 107 Cr.PC | 109 Cr.PC | 110 Cr.PC | Total |
| September       | 2023 | 3129      | 275       | 1486      | 4890  |
| August          | 2023 | 1686      | 310       | 795       | 2791  |
| September       | 2022 | 1213      | 289       | 605       | 2107  |

- Under sec 107 Cr.PC. more number of Preventive Action Report have been booked during the current month when compared to the Preventive Action Report of previous month and to the corresponding month of previous year.
- Under Sec.109 Cr.PC. less number of Preventive Action Report have been booked during the current month when compared to the Preventive Action Report of previous month and to the corresponding month of previous year.
- Under 110 Cr.PC. more number of Preventive Action Report have been booked during the current month when compared to the Preventive Action Report of previous month and to the corresponding month of previous year.