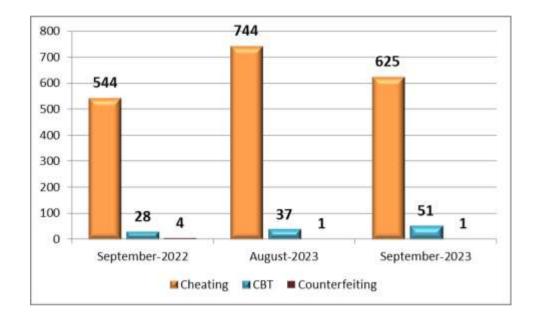

#### 14. Economic Offences (Criminal Breach of Trust, Cheating, Counterfeiting)

677 cases were reported during the current month under Economic Offences (Criminal Breach of Trust-51, Cheating-625 and Counterfeiting-1) as against 782 cases during the previous month and 576 cases in the corresponding month of previous year.

| Month     | Year | <b>Economic Offences</b> |
|-----------|------|--------------------------|
| September | 2023 | 677                      |
| August    | 2023 | 782                      |
| September | 2022 | 576                      |