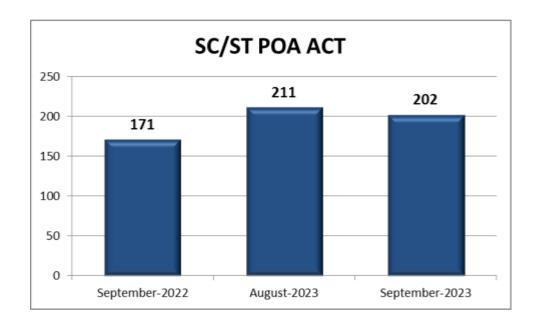

#### 11. Crimes under SC/ST POA Act

202 cases were reported during the current month under this head as against 211 cases in the previous month and 171 cases in the corresponding month of previous year. (Details are mentioned at Page No.24)

| Month     | Year | SC/ST POA Act |
|-----------|------|---------------|
| September | 2023 | 202           |
| August    | 2023 | 211           |
| September | 2022 | 171           |

There is a decrease in the reported cases under Crime against SC/ST during the current month when compared to the reported cases of previous month and an increase when compared to the corresponding month of previous year.