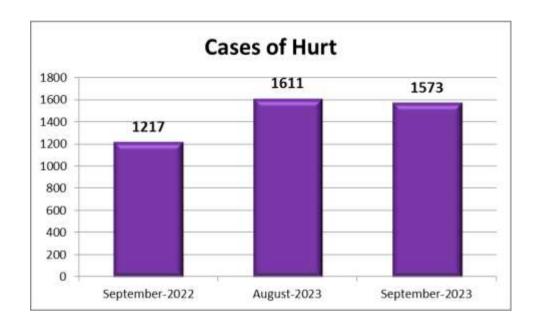

#### 7. <u>Hurt</u>

1573 cases were reported during the current month under the category Hurt as against 1611 cases in the previous month and 1217 cases in the corresponding month of previous year.

| Month     | Year | Cases of Hurt |
|-----------|------|---------------|
| September | 2023 | 1573          |
| August    | 2023 | 1611          |
| September | 2022 | 1217          |

There is a decrease in the number of cases reported under this head during the month, when compared to the cases of previous month and an increase when compared to the corresponding month of previous year.