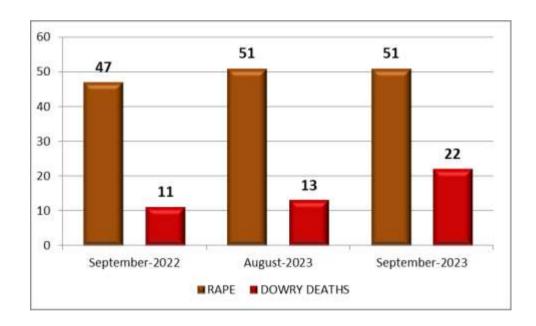

#### 9. Crime against Women (Rape & Dowry Death)

51 cases of Rape have been reported during the month as against 51 cases in the previous month and 47 cases in the corresponding month of previous year. 22 cases of Dowry Death have been reported during the current month, as against 13 cases in the previous month and 11 cases in the corresponding month of previous year. (Note: Other Crimes against Women are mentioned in Page No.22)

| Month     | Year | Rape | Dowry Death |
|-----------|------|------|-------------|
| September | 2023 | 51   | 22          |
| August    | 2023 | 51   | 13          |
| September | 2022 | 47   | 11          |

There is no change in the reported cases under Rape during the current month when compared to the previous month and an increase when compared to the corresponding month of previous year.

There is an increase in the reported cases of Dowry death during current month when compared to the previous month and to the corresponding month of previous year.