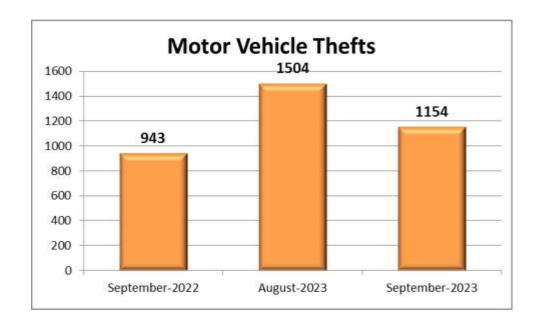

#### 16. Motor Vehicles Theft cases

1154 cases were reported during the current month under this head as against 1504 cases in the previous month and 943 cases in the corresponding month of previous year.

| Month     | Year | Motor Vehicles Theft |
|-----------|------|----------------------|
|           |      | Cases                |
| September | 2023 | 1154                 |
| August    | 2023 | 1504                 |
| September | 2022 | 943                  |