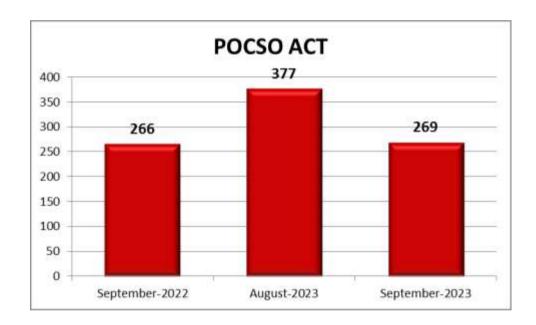

#### 10. Protection of Children from Sexual Offences Act (POCSO)

269 cases of POCSO were reported during the current month as against 377 cases in the previous month and 266 in the corresponding month of previous year.

| Month     | Year | POCSO |
|-----------|------|-------|
| September | 2023 | 269   |
| August    | 2023 | 377   |
| September | 2022 | 266   |

There is a decrease in the reported cases under the head POCSO during the current month when compared to the cases of previous month and an increase when compared to the corresponding month of previous year.