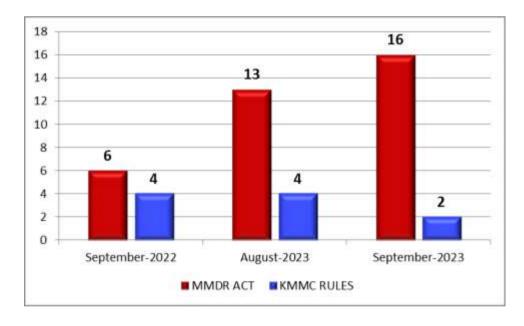

## 15. <u>Mines and Minerals (Development & Regulation) Act 1957 & Karnataka</u> Minor Mineral Consistent Rule - 1994

16 cases of MMDR were reported during the current month under this head as against 13 cases in the previous month and 6 cases in the corresponding month of previous year.

2 cases of KMMCR reported during the current month as against 4 cases in the previous month and 4 cases in the corresponding month of previous year.

| Month     | Year | MMDR Act | KMMC Rules |
|-----------|------|----------|------------|
| September | 2023 | 16       | 2          |
| August    | 2023 | 13       | 4          |
| September | 2022 | 6        | 4          |

There is an increase in the reported cases under MMDR during the current month when compared to the reported cases of previous month and to the corresponding month of previous year.

There is a decrease in the reported cases under KMMCR during the current month when compared to the reported cases of previous month and to the corresponding month of previous year.