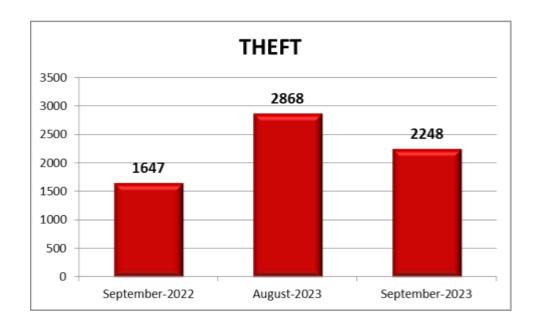

#### 5. Theft

2248 cases of Theft were reported during the month as against 2868 cases in the previous month and 1647 cases in the corresponding month of previous year.

| Month     | Year | Reported |
|-----------|------|----------|
| September | 2023 | 2248     |
| August    | 2023 | 2868     |
| September | 2022 | 1647     |

There is a decrease in the number of cases reported during the current month under the head theft when compared to the cases of previous month and an increase when compared to the corresponding month of previous year.