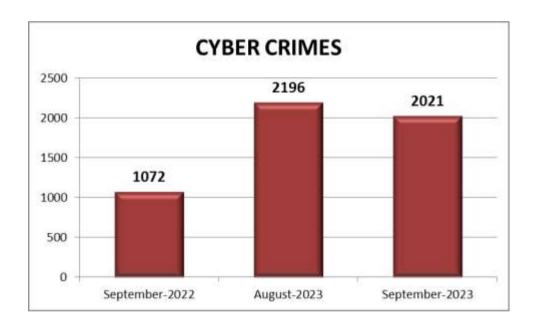

#### 13. Cyber Crimes (Information Technology Act)

2021 cases were reported during the current month under this head as against 2196 cases in the previous month and 1072 cases in the corresponding month of previous year.

| Month     | Year | Cyber Crimes |
|-----------|------|--------------|
| September | 2023 | 2021         |
| August    | 2023 | 2196         |
| September | 2022 | 1072         |

There is a decrease in the reported cases under Cyber Crimes during the current month when compared to the reported cases of previous month and an increase when compared to the corresponding month of previous year.