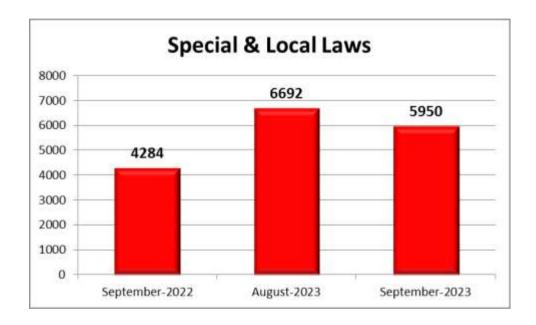

#### 8. Special & Local Laws

5950 cognizable cases were registered under Special & Local Laws during the month as against 6692 cases in the previous month and 4284 cases in the corresponding month of previous year.

There is a decrease in the number of cognizable cases reported during the month under Special & Local Laws when compared to the cases of previous month and an increase when compared to the corresponding month of the previous year.